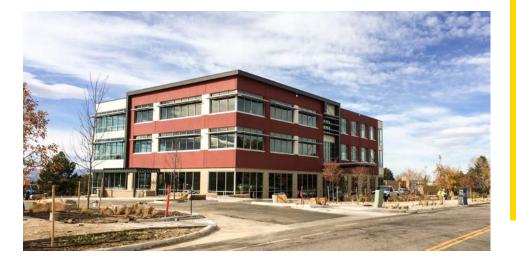

## Landmark Medical Office Building

Greenwood Village, Colorado

## **Project Overview**

The three story Landmark Medical Office Building is located in Greenwood Village, Colorado. The exterior building envelope was built using StoPanel Classic ci preengineered exterior wall panels in lieu of the original hard coat stucco design.

## **Smart Solution**

Selecting StoPanel ensured that the original schedule was met and the quality exceeded expectations. Over 120 StoPanel Classic ci panels were manufactured and installed in just over five weeks. The Landmark Medical Office Building is a stunning example of the speed and quality that StoPanel delivers.